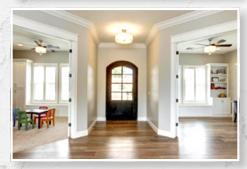

## SCOPE OF WORK

## (2,600 SF Rebuild, Single Family Dwelling)

- Fire resistant closed cell foam
- Ten-foot ceilings
- 90/10 drywall texture
- Two-tone designer paint
- Pre-Wire for phone & data with CAT 5E
- Pre-Wire TV outlet to specified locations with RG-6 Quad Shield Coax
- Home Audio Zone wired for Volume Control with 16awg high strand speaker wire.
- Pre-Wire for 5.1 Surround sound throughout
- 28 six inch recessed can lights
- Roof and Truss replacement
- Low-E Windows
- Electrical rewire Granite counter tops throughout

- Upgraded floor tile throughout
- Upgraded cabinetry in kitchen and bathrooms
- Granite counter tops throughout
- Two additional bathrooms added
- New water heater
- Additional square footage added
- Gourmet Kitchen/Gas Range stove
- Premium appliances
- Half-Light rear interior blind door
- Additional square footage added
- Premium appliances
- Ceiling Fans
- Two additional bathrooms added