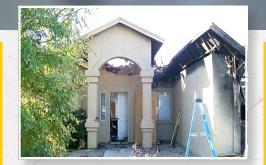

## **PROJECT DESCRIPTION**

Fire crews from Mesa and Gilbert responded to multiple calls of fire near Higley and Broadway roads at about 10:45 a.m. and found this East Mesa home engulfed in flames. The fire started in the garage and quickly spread to the attic, finally engulfing the entire home. Subsequently the home was deemed a total loss. Shortly after, All Pro Restoration was hired to design and rebuild the home to the exact specifications the owner envisioned. Adding additional square footage and redesigning the entire floor plan, our team produced a home boasting energy efficiency, functionality and restored market value!

**Location: Mesa AZ** 

**Dwelling Type: Single Family Dwelling** 

Damage: Fire Timeline: 87 days

All Pro Restoration, a results- oriented company skilled in all areas of fire restoration, new build construction and design. Superior results, producing tangible value based projects!"