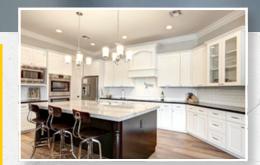

## SCOPE OF WORK

## (2,600 SF Rebuild, Single Family Dwelling)

- Fire resistant closed cell foam
- Ten-foot ceilings
- 90/10 drywall texture
- Two-tone designer paint
- Pre-Wire for phone & data with CAT 5E
- Pre-Wire TV outlet to specified locations with RG-6 Quad Shield Coax
- Home Audio Zone wired for Volume Control with 16awg high strand speaker wire.
- Pre-Wire for 5.1 Surround sound throughout
- 28 six inch recessed can lights
- Roof and Truss replacement
- Low-E Windows
- Electrical rewire Granite counter tops throughout

- Upgraded floor tile throughout
- Upgraded cabinetry in kitchen and bathrooms
- Granite counter tops throughout
- Two additional bathrooms added
- New water heater
- Additional square footage added
- Gourmet Kitchen/Gas Range stove
- Premium appliances
- Half-Light rear interior blind door
- Additional square footage added
- Premium appliances
- Ceiling Fans
- Two additional bathrooms added