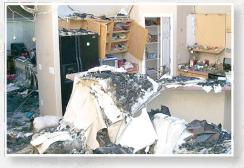

## **PROJECT DESCRIPTION**

Fire crews from Mesa and Gilbert responded to multiple calls of fire near Higley and Broadway roads at about 10:45 a.m. and found this East Mesa home engulfed in flames. The fire started in the garage and quickly spread to the attic, finally engulfing the entire home. Subsequently the home was deemed a total loss. Shortly after, All Pro Restoration was hired to design and rebuild the home to the exact specifications the owner envisioned. Adding additional square footage and redesigning the entire floor plan, our team produced a home boasting energy efficiency, functionality and restored market value!