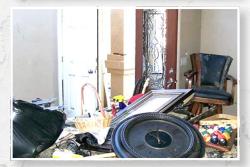

## **PROJECT DESCRIPTION**

Fire crews from Mesa and Gilbert responded to multiple calls of fire near Higley and Broadway roads at about 10:45 a.m. and found this East Mesa home engulfed in flames. The fire started in the garage and quickly spread to the attic, finally engulfing the entire home. Subsequently the home was deemed a total loss. Shortly after, All Pro Restoration was hired to design and rebuild the home to the exact specifications the owner envisioned. Adding additional square footage and redesigning the entire floor plan, our team produced a home boasting energy efficiency, functionality and restored market value!