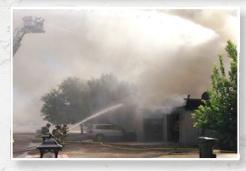

## **PROJECT DESCRIPTION**

Fire crews from Mesa and Gilbert responded to multiple calls of fire near Higley and Broadway roads at about 10:45 a.m. and found this East Mesa home engulfed in flames. The fire started in the garage and quickly spread to the attic, finally engulfing the entire home. Subsequently the home was deemed a total loss. Shortly after, All Pro Restoration was hired to design and rebuild the home to the exact specifications the owner envisioned. Adding additional square footage and redesigning the entire floor plan, our team produced a home boasting energy efficiency, functionality and restored market value!