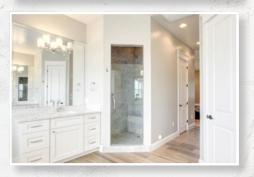

## SCOPE OF WORK

## (2,600 SF Rebuild, Single Family Dwelling)

- Fire resistant closed cell foam
- Ten-foot ceilings
- 90/10 drywall texture
- Two-tone designer paint
- Pre-Wire for phone & data with CAT 5E
- Pre-Wire TV outlet to specified locations with RG-6 Quad Shield Coax
- Home Audio Zone wired for Volume Control with 16awg high strand speaker wire.
- Pre-Wire for 5.1 Surround sound throughout
- 28 six inch recessed can lights
- Roof and Truss replacement
- Low-E Windows
- Electrical rewire Granite counter tops throughout

- Upgraded floor tile throughout
- Upgraded cabinetry in kitchen and bathrooms
- Granite counter tops throughout
- Two additional bathrooms added
- New water heater
- Additional square footage added
- Gourmet Kitchen/Gas Range stove
- Premium appliances
- Half-Light rear interior blind door
- Additional square footage added
- Premium appliances
- Ceiling Fans
- Two additional bathrooms added